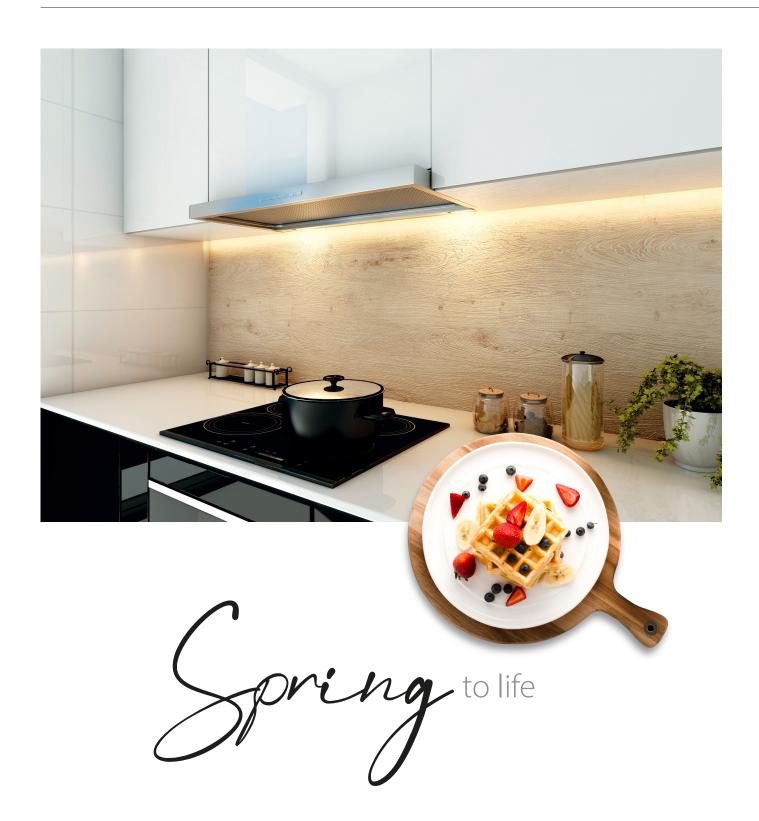

#### CERARL

The season of zest, Spring moves with youthful vigour. It's about trying new things, discovering unknown flavours. Foray into bright new horizons with the carefree vitality of Spring.

Spruce up your kitchen and spice up your interiors with CERARL. Superbly heat and stain resistant, CERARL makes the perfect kitchen backsplash. CERARL is also class '0' fire rated with fire-retardant properties.