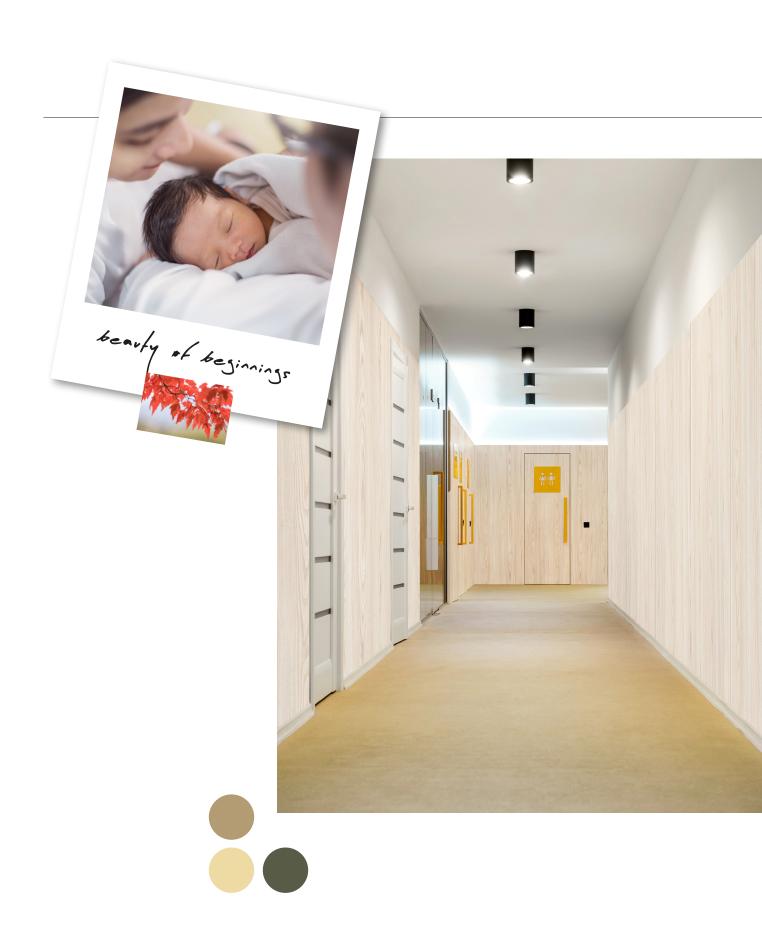

#### THE CERARL ALLURE

ADMIRA presents the Everlast beauty of CERARL wall claddings - masterpieces that withstands the flame and tides of time.

CERARL is fire retardant, water resistant – its elegant aesthetics remain constant and ever new.

Easy to install, incredibly lightweight yet solid and durable, the strength of CERARL lies within its non-combustible fibreglass core. From exquisite wood grains to sleek marble, transform your spaces into mesmerising masterpieces that endure the test of time.