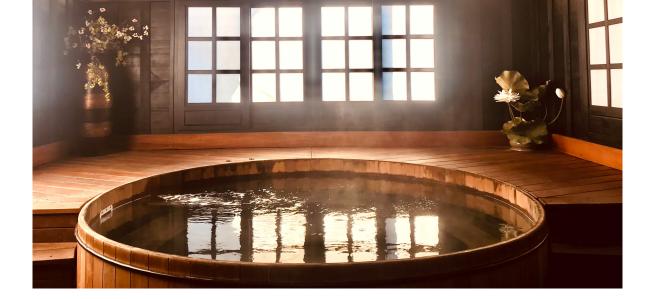

A season of interludes, Winter's quiet hues bring momentary pause. A time to take a breath, to snuggle in layers of comfort. Submerge in the soothing calmness of Winter.

Soothing

CERARL creates boundless possibilities for your bathroom. Seamless finish and no grout lines unlike tiles. For high humidity areas such as spas, CERARL's woodgrain designs are a perfect touch that captures the natural beauty of wood without its fragility.