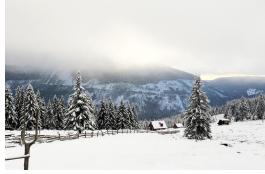

A season of interludes, Winter's quiet hues bring momentary pause. A time to take a breath, to snuggle in layers of comfort. Submerge in the soothing calmness of Winter.

Soothing

CERARL creates boundless possibilities for your bathroom. Seamless finish and no grout lines unlike tiles. For high humidity areas such as spas, CERARL's woodgrain designs are a perfect touch that captures the natural beauty of wood without its fragility.