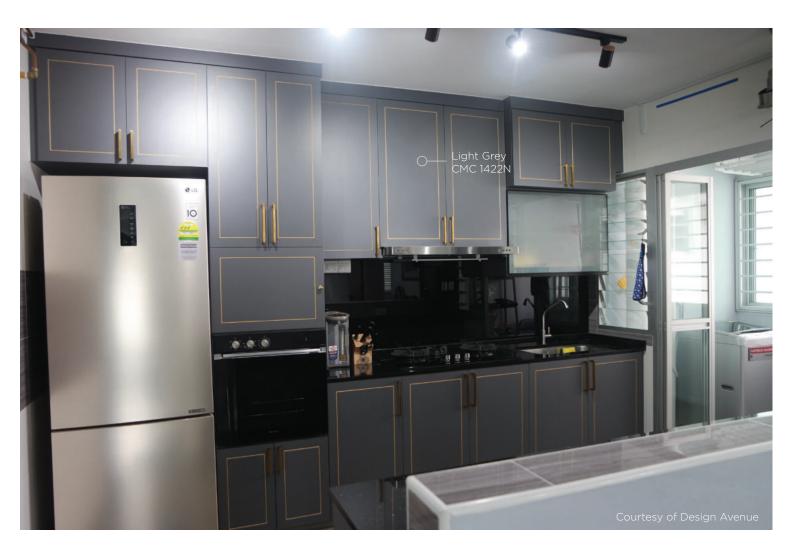

### MODERN CHIC AT ITS FINEST

The contrast between earth colours and gold really stands to impress. With gold detailing, one can breathe life into colours that are typically considered boring or plain. Set the mood for some fine cooking and sophisticated get-togethers in this very modernly chic kitchen.

Design Avenue

586 Balestier Road #01-02 Eastpac Building Singapore 329898

Contact: 6972 1233 Email: designforme@designavenue.sg