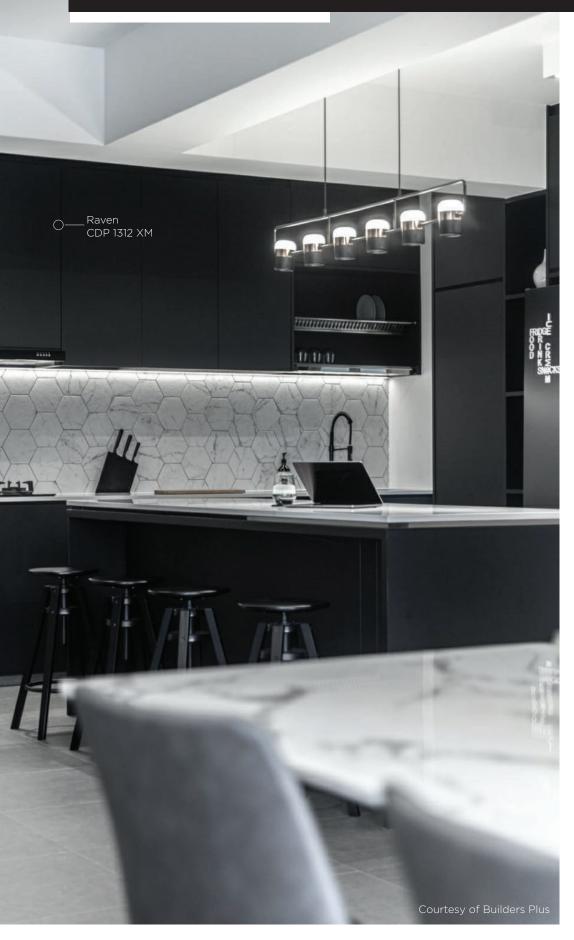

## BALANCING BOLD COLOURS

Black can be an intimidating colour to work with.

Too much of it leads to a heavy looking interior while using too little of it may not stand out quite enough to create an impact.

Artful placement is thus a key when working with black laminates. One can artfully place them at focal points such as a backsplash or an island in this case.

Draw inspiration from this sleek and upscale kitchen created with Xtreme.

Possessing fingerprint, scratch and chemical resistance properties, Xtreme makes the perfect surface for high -traffic areas in your home.