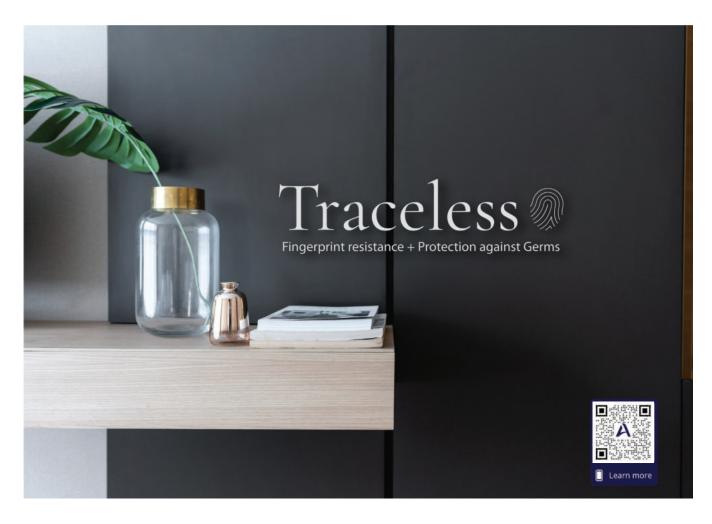

# INTRODUCING TRACELESS

LOVE COOKING, HATE CLEANING?

Sick of having to wipe off those pesky fingerprint smudges on your tables and cabinets every so often?

With Traceless, your surfaces can be kept free from pesky fingerprints that are often visible on dark furnishing.

Get inspired by this gorgeous mocha brown kitchen finished with Admira's fingerprint-resistant and anti-microbial Traceless laminates - an aesthetic and functional kitchen designed to make cleaning and cooking fuss free!