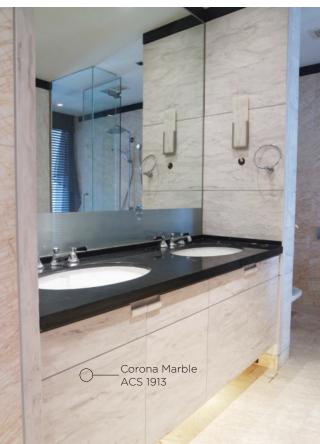

Introducing CERARL – a unique decorative panel designed for wall cladding; even on existing furnished walls.

With a selection of over 40 attractive designs of wood, stone, marble and patterns, CERARL is both aesthetic and functional; a must-have for every bathroom! 01