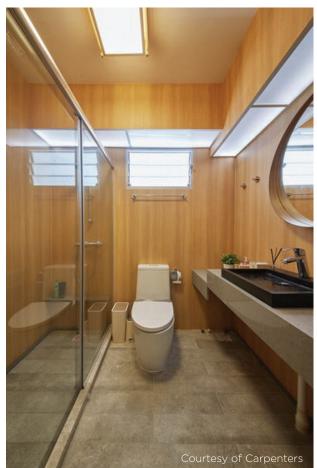

Introducing CERARL – a unique decorative panel designed for wall cladding; even on existing furnished walls.

With a selection of over 40 attractive designs of wood, stone, marble and patterns, CERARL is both aesthetic and functional; a must-have for every bathroom! 01

#### Carpenters

62 Ubi Road 1 #01-01 Oxley Bizhub 2 Singapore 408734 Email: enquiry@carpenters..com.sg Contact: 6443 1123