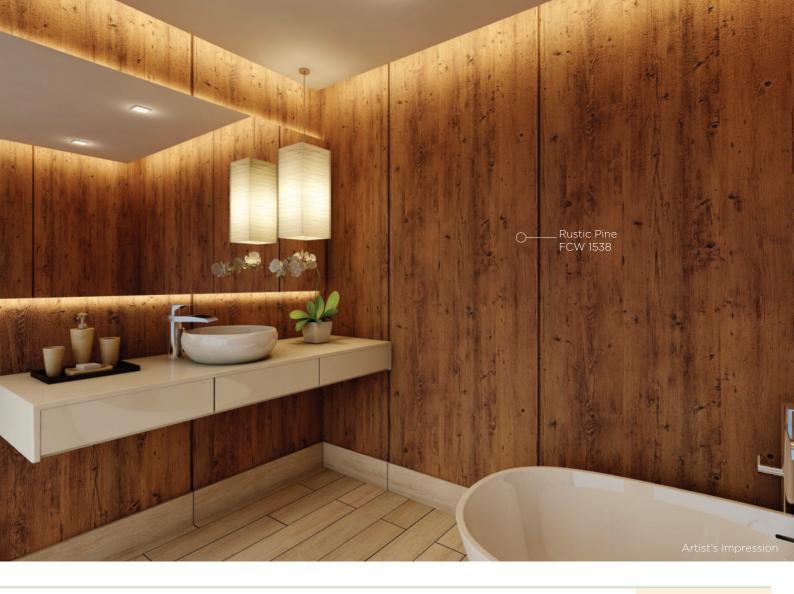

Introducing CERARL – a unique decorative panel designed for wall cladding; even on existing furnished walls.

With a selection of over 40 attractive designs of wood, stone, marble and patterns, CERARL is both aesthetic and functional; a must-have for every bathroom! 01

Explore the boundless possibilities of CERARL and enjoy the creative freedom to design your dream bathroom with luxurious marble or novel woodgrains!

**Builders Plus** 

7030 Ang Mo Kio Ave 5 #09-55 NORTHSTAR@AMK Singapore 569880