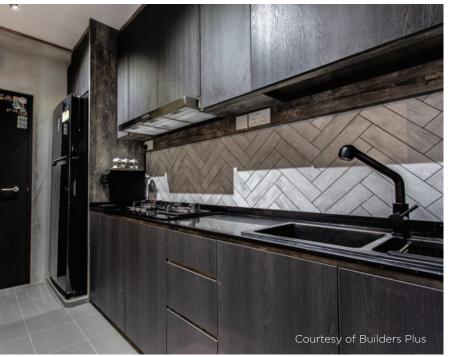

### RUSTIC & MASCULINE MASH-UP

Most prefer a sparkling white kitchen. Others prefer darker shades for an edgy and seductive allure. Both can be extremely pleasing when the design is done right.

We particularly love the addition of Cement Wood laminate to add a reclaimed and rustic appeal for a masculine kitchen concept!