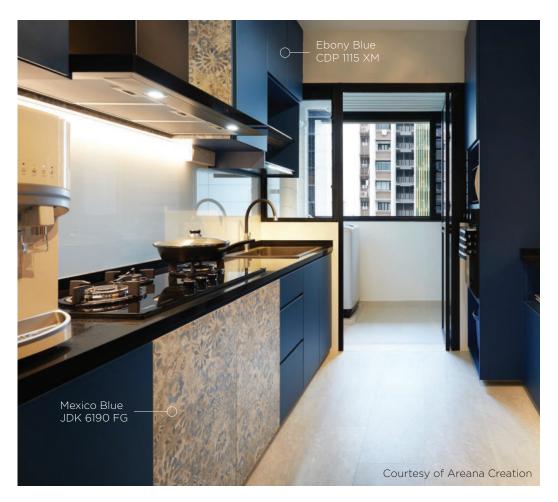

### MODERN TWIST

Influenced by modern designs, Peranakan has developed a branch of 'Modern Peranakan' featuring a more neutral colour such as grey with a mixture of iconic patterns.

Paired with the latest trending colour - blue, the result is an unexpectedly pleasing visual treat!

Areana Creation

233 Ang Mo Kio Street 22 Ave 3 #01-1184 Singapore 560233

Contact: 6255 9919 Email: amk@areanacreation.com