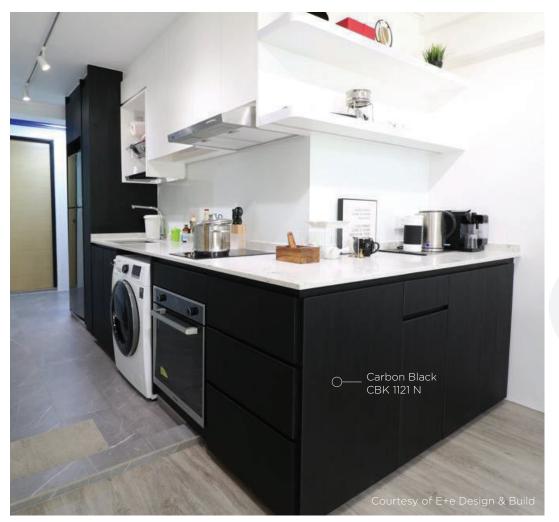

### EBONY IVORY

A classic black and white pairing never goes out of style, and easily complements any furniture or appliance in your kitchen.

"Black has it all. White too. Their beauty is absolute. It is the perfect harmony" - Coco Chanel

E+e Design & Build 845 Geyland Road Tanjong Katong Complex

Contact: 6635 3416 Email: sales@eedb.com.sg

#04-04 Singapore 400845