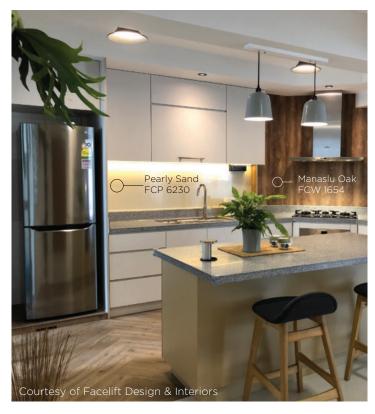

## WARMING UP THE WHITES

Looking to cozy up an all-white kitchen? Consider subtle cream colours or off-white shades that add warmth while retaining that light and airy look for your white-themed kitchen. Featured here are our fire-retardant and stain-resistant CERARL panels, a perfect surface for your kitchen backsplash!

P.S. we also love how nicely the glossy beige backsplash complements the cheerful, glossy red oven in this one!

FACELIFT