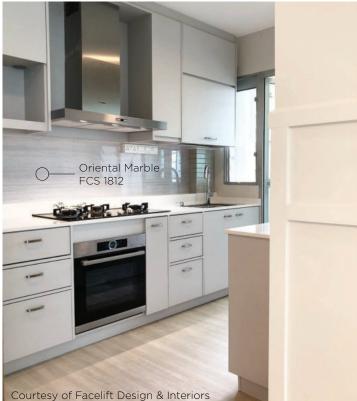

### EBONY IVORY

A classic black and white pairing never goes out of style, and easily complements any furniture or appliance in your kitchen.

"Black has it all. White too. Their beauty is absolute. It is the perfect harmony" - Coco Chanel