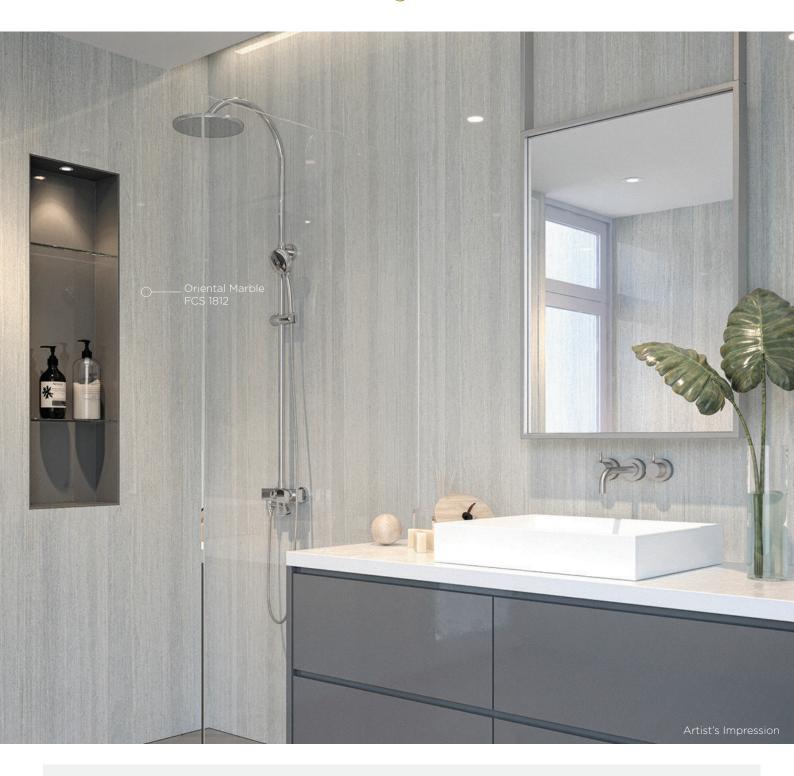

Introducing CERARL – a unique decorative panel designed for wall cladding; even on existing furnished walls.

With a selection of over 40 attractive designs of wood, stone, marble and patterns, CERARL is both aesthetic and functional; a must-have for every bathroom! 01