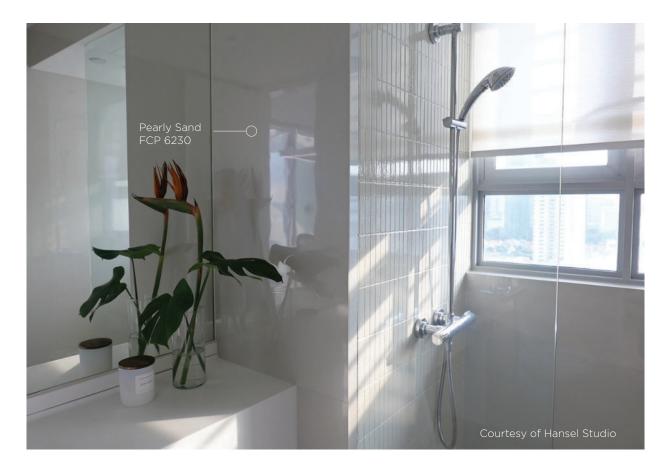

### 03 WATERPROOF & HEAT RESISTANT

Constructed with fibreglass, CERARL is a waterproof material that is suitable for both the wet and dry areas of your bathroom. It also comes with high heat resistance so no worries when you wish to pamper yourself with a hot shower after a tiring day of work.

Be rest assured that these durable surfaces will not crack or peel in heat and humidity!

Hansel Studio 883 North Bridge Road #19-05 Southbank Singapore 198785

Contact: 8892 1966 Email: contact@hanselstudio.com