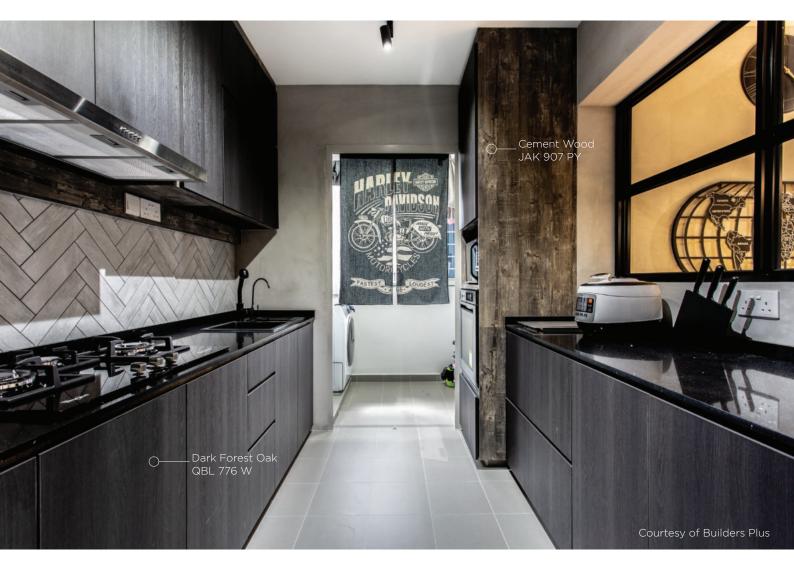

### RUSTIC & MASCULINE MASH-UP

Most prefer a sparkling white kitchen. Others prefer darker shades for an edgy and seductive allure. Both can be extremely pleasing when the design is done right.

We particularly love the addition of Cement Wood laminate to add a reclaimed and rustic appeal for a masculine kitchen concept!