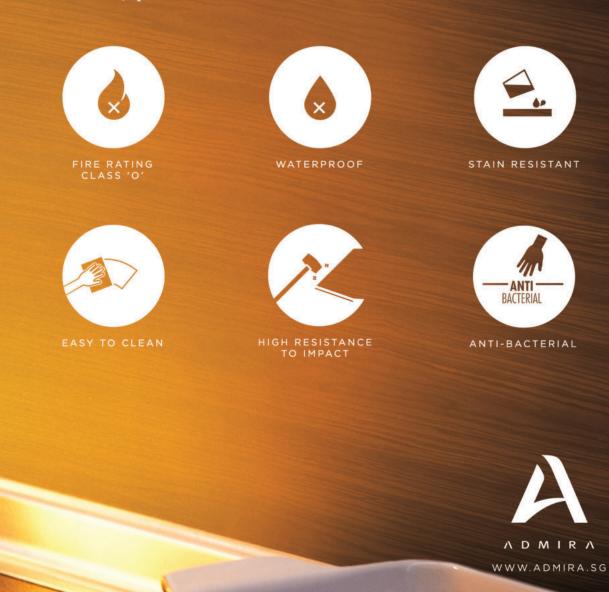

#### TENACIOUS AESTHETICS ON DEMAND

CERARL panels are waterproof and fire-retardant. They are especially ideal for backsplashes in busy commercial kitchens. Furthermore, its superior impact and stain resistance also allow for hassle-free cleaning.

Offering practical aesthetic solutions with beautiful wood grain patterns, marble, industrial and brushed metal surfaces; CERARL can be applied in spaces you would not have imagined to be possible.

Made in Japan.

Introducing CERARL – a unique decorative panel designed for wall cladding; even on existing furnished walls.

With a selection of over 40 attractive designs of wood, stone, marble and patterns, CERARL is both aesthetic and functional; a must-have for every bathroom! 01

## QUICK & EASY INSTALLATION

No hacking of walls or plywood backing is required prior to CERARL installation. So long as the wall surface is flat, dry and free from dust, CERARL panels can easily be cladded on with adhesive agents -Maxbond and industrial double-sided tape. A rubber mallet may be used for finishing touches to ensure that the panels are evenly pasted. Leave the adhesive to bond with the wall for 7 to 8 hours

## 02 EASY CLEANING & MAINTENANCE

Overtime, bathroom walls can start appearing stained and seriously ruin the whole aesthetics.

Having to clean stubborn bathroom stains is also a daunting task for every homeowner. CERARL offers a simple solution with its superior stain resistant properties. A quick clean with a soft sponge, damp cloth or melamine foam is enough to keep your surfaces spick and span.

### 03 WATERPROOF & HEAT RESISTANT

Constructed with fibreglass, CERARL is a waterproof material that is suitable for both the wet and dry areas of your bathroom. It also comes with high heat resistance so no worries when you wish to pamper yourself with a hot shower after a tiring day of work.

## **04** BOUNDLESS POSSIBILITIES

Even after installation, CERARL offers the flexibility for adding on more accessories and fittings over it. Unlike tempered glass that would crack from drilling, or tiles which requires tedious drilling into the grout lines, CERARL does not crack and allows for fittings to be installed wherever you deem fit.

### SUPERB AESTHETICS

Lastly, CERARL is just pleasing to look at due to its seamless joining effect! Simply join the panels side by side for a sleek seamless finish. For those who prefer some details, CERARL also comes with a selection of joiners to choose from.