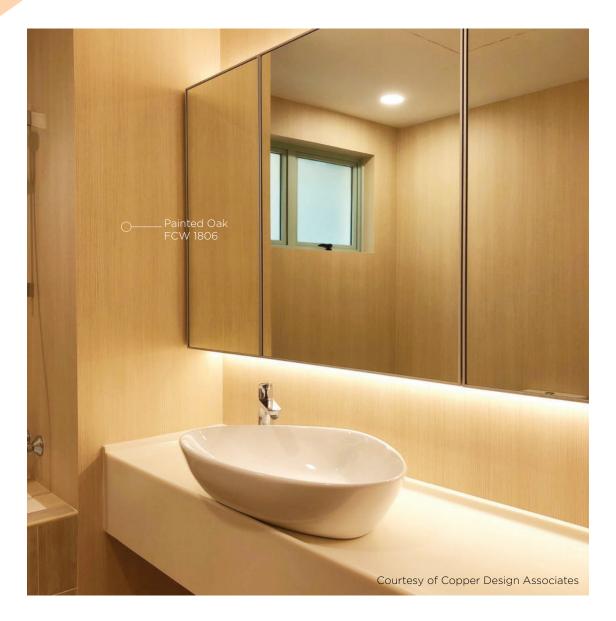

## **04** BOUNDLESS POSSIBILITIES

Even after installation, CERARL offers the flexibility for adding on more accessories and fittings over it. Unlike tempered glass that would crack from drilling, or tiles which requires tedious drilling into the grout lines, CERARL does not crack and allows for fittings to be installed wherever you deem fit.

With typical tile walls in bathrooms, it is also easy for dirt and mold to build up in between the grout lines, making the constant upkeep of hygiene a tall order. With our seamless CERARL panels, you can bid goodbye to that unsightly dirt build-up for good!

Copper Design Associates

62 Ubi Road 1 Oxley Bizhub 2, #09-23 Singapore 408734

Contact: 6900 5374 Email: info@copperda.com