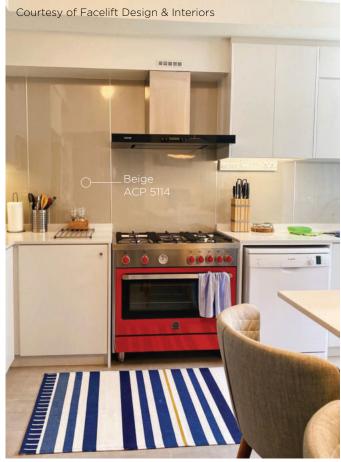

## WARMING UP THE WHITES

Looking to cozy up an all-white kitchen? Consider subtle cream colours or off-white shades that add warmth while retaining that light and airy look for your white-themed kitchen. Featured here are our fire-retardant and stain-resistant CERARL panels, a perfect surface for your kitchen backsplash!

P.S. we also love how nicely the glossy beige backsplash complements the cheerful, glossy red oven in this one!

FACELIFT