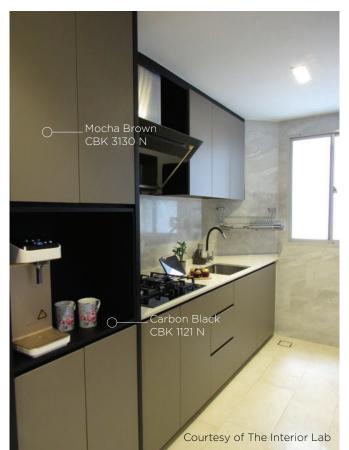

Get inspired by this gorgeous mocha brown kitchen finished with Admira's fingerprint-resistant and anti-microbial Traceless laminates - an aesthetic and functional kitchen designed to make cleaning and cooking fuss free!